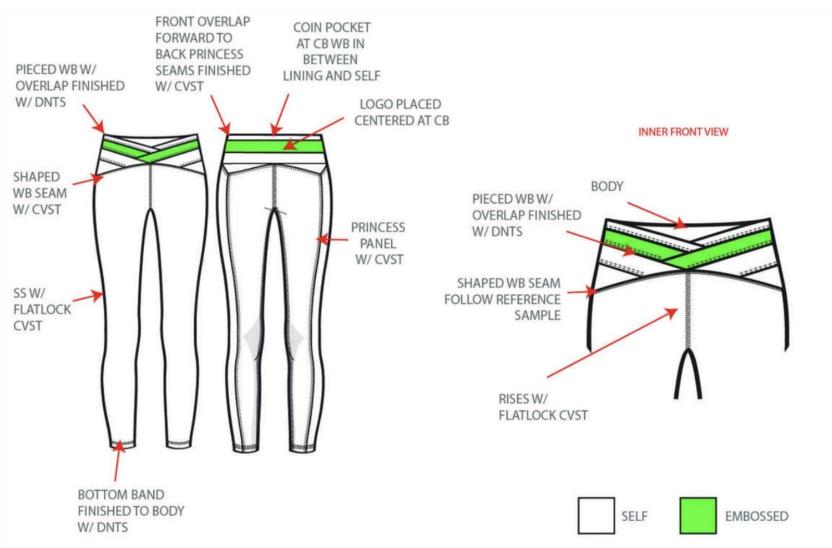

Carry Over Yes

PP Approval Date 09-26-2022 Created by/Author 06-16-2022

Emily Moore

emoore@johnnywas.com

Screen Shot 2022-06-16 at 12-1

Screen Shot 2022-06-15 at 11-1

callouts-05

O, 10, BOTTOMS, 4, 22

|              | THUMBNAIL                                                                                                                                                                                                                                                                                                                                                                                                                                                                                                                                                                                                                                                                                                                                                                                                                                                                                                                                                                                                                                                                                                                                                                                                                                                                                                                                                                                                                                                                                                                                                                                                                                                                                                                                                                                                                                                                                                                                                                                                                                                                                                                      | COMPONENT                                                                                                                                     | QTY  | PLACEMENT                                           | NOTES                                          | BLUE NIGHT                                 | BRONZE GREEN<br>CODE: BRG                   |
|--------------|--------------------------------------------------------------------------------------------------------------------------------------------------------------------------------------------------------------------------------------------------------------------------------------------------------------------------------------------------------------------------------------------------------------------------------------------------------------------------------------------------------------------------------------------------------------------------------------------------------------------------------------------------------------------------------------------------------------------------------------------------------------------------------------------------------------------------------------------------------------------------------------------------------------------------------------------------------------------------------------------------------------------------------------------------------------------------------------------------------------------------------------------------------------------------------------------------------------------------------------------------------------------------------------------------------------------------------------------------------------------------------------------------------------------------------------------------------------------------------------------------------------------------------------------------------------------------------------------------------------------------------------------------------------------------------------------------------------------------------------------------------------------------------------------------------------------------------------------------------------------------------------------------------------------------------------------------------------------------------------------------------------------------------------------------------------------------------------------------------------------------------|-----------------------------------------------------------------------------------------------------------------------------------------------|------|-----------------------------------------------------|------------------------------------------------|--------------------------------------------|---------------------------------------------|
| FABRICATIONS |                                                                                                                                                                                                                                                                                                                                                                                                                                                                                                                                                                                                                                                                                                                                                                                                                                                                                                                                                                                                                                                                                                                                                                                                                                                                                                                                                                                                                                                                                                                                                                                                                                                                                                                                                                                                                                                                                                                                                                                                                                                                                                                                |                                                                                                                                               |      |                                                     |                                                |                                            |                                             |
| 1            |                                                                                                                                                                                                                                                                                                                                                                                                                                                                                                                                                                                                                                                                                                                                                                                                                                                                                                                                                                                                                                                                                                                                                                                                                                                                                                                                                                                                                                                                                                                                                                                                                                                                                                                                                                                                                                                                                                                                                                                                                                                                                                                                | SOLID ACTIVE COMPRESSION FABRIC (AAG) CODE: DPS022J Content: 71% Polyester 29% Spandex Supplier: ACTIVE APPAREL GROUP Construction: INTERLOCK |      | SELF, Place on waistband, front and back of legging | FOLLOW CAD FOR PLACEMENT                       | Blue Nights Custom Code: 19-4023 TCX       | Bronze Green<br>Custom Code:<br>18-0317 TCX |
| 2            |                                                                                                                                                                                                                                                                                                                                                                                                                                                                                                                                                                                                                                                                                                                                                                                                                                                                                                                                                                                                                                                                                                                                                                                                                                                                                                                                                                                                                                                                                                                                                                                                                                                                                                                                                                                                                                                                                                                                                                                                                                                                                                                                | SOLID ACTIVE COMPRESSION FABRIC (AAG) CODE: DPS022J Content: 71% Polyester 29% Spandex Supplier: ACTIVE APPAREL GROUP Construction: INTERLOCK |      | SOLID CONTRAST WB<br>OVERLAP DETAIL                 | FOLLOW CAD AND CONSTRUCTION PAGE FOR PLACEMENT | Pink Peacock Custom Code: 18-2045 TCX      | TOFU Custom Code: 11-4801 TCX               |
|              |                                                                                                                                                                                                                                                                                                                                                                                                                                                                                                                                                                                                                                                                                                                                                                                                                                                                                                                                                                                                                                                                                                                                                                                                                                                                                                                                                                                                                                                                                                                                                                                                                                                                                                                                                                                                                                                                                                                                                                                                                                                                                                                                | THRE                                                                                                                                          | EADS |                                                     |                                                |                                            |                                             |
| 3            |                                                                                                                                                                                                                                                                                                                                                                                                                                                                                                                                                                                                                                                                                                                                                                                                                                                                                                                                                                                                                                                                                                                                                                                                                                                                                                                                                                                                                                                                                                                                                                                                                                                                                                                                                                                                                                                                                                                                                                                                                                                                                                                                | Sewing Threads (DTM POLY THREAD) CODE: C00049                                                                                                 |      | DTM SELF                                            |                                                | -                                          | -                                           |
|              | :                                                                                                                                                                                                                                                                                                                                                                                                                                                                                                                                                                                                                                                                                                                                                                                                                                                                                                                                                                                                                                                                                                                                                                                                                                                                                                                                                                                                                                                                                                                                                                                                                                                                                                                                                                                                                                                                                                                                                                                                                                                                                                                              | TRI                                                                                                                                           | MS   |                                                     | :                                              |                                            | <del>.</del>                                |
| 4            | ©.                                                                                                                                                                                                                                                                                                                                                                                                                                                                                                                                                                                                                                                                                                                                                                                                                                                                                                                                                                                                                                                                                                                                                                                                                                                                                                                                                                                                                                                                                                                                                                                                                                                                                                                                                                                                                                                                                                                                                                                                                                                                                                                             | CALME SCREEN PRINT LOGO REFLECTIVE CODE: MO2W5                                                                                                | 1    | CENTERED AT CB WB                                   |                                                | Pewter Custom Code: 18-5203 TCX SIZE: 3/4" | Pewter Custom Code: 18-5203 TCX SIZE: 3/4"  |
| 5            | *                                                                                                                                                                                                                                                                                                                                                                                                                                                                                                                                                                                                                                                                                                                                                                                                                                                                                                                                                                                                                                                                                                                                                                                                                                                                                                                                                                                                                                                                                                                                                                                                                                                                                                                                                                                                                                                                                                                                                                                                                                                                                                                              | STRETCH ELASTIC FOR ACTIVE (AAG) CODE: EPR238 Supplier: ACTIVE APPAREL GROUP                                                                  |      | ENCASED IN WB TOP EDGE                              | 3/4" WIDTH                                     | 3/4" BLACK<br>ELASTIC                      | 3/4" BLACK<br>ELASTIC                       |
|              | LABELS AND HANGTAGS                                                                                                                                                                                                                                                                                                                                                                                                                                                                                                                                                                                                                                                                                                                                                                                                                                                                                                                                                                                                                                                                                                                                                                                                                                                                                                                                                                                                                                                                                                                                                                                                                                                                                                                                                                                                                                                                                                                                                                                                                                                                                                            |                                                                                                                                               |      |                                                     |                                                |                                            |                                             |
| 6            | Califfic  Windowskip - Factory  Windowskip - | CALME SCREEN PRINT LABEL- LOGO /SIZE /COUNTRY OF ORIGIN CODE: CALME-SP01                                                                      | 1    | inside CB waist, centered                           |                                                | -                                          | -                                           |