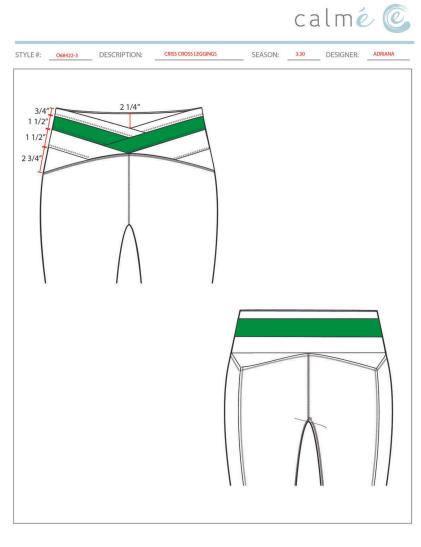

## Sample Size: S

| POINT OF MEASURE       | CODE   | HOW TO MEASURE                          | CRITICAL | TYPE | TOLERANCE | S         |
|------------------------|--------|-----------------------------------------|----------|------|-----------|-----------|
| WAIST WIDTH - RELAXED  | rXOyvX | AT TOP EDGE                             | true     | Full | 1/4 in    | 12 5/8 in |
| WAIST WIDTH - RELAXED  | 6pms40 | AT SEAM                                 | true     | Half | 1/4 in    | 13 1/4 in |
| WAIST WIDTH - EXTENDED | JYP46L | AT SEAM                                 | true     | Half | 1/4 in    | 18 in     |
| WAISTBAND HEIGHT       | 9Bb54x | AT CF AND CB - SEAM TO EDGE             | true     | Full | 1/8 in    | 3 1/2 in  |
| FRONT RISE             | tN2upo | TOP OF WB TO CROTCH POINT               | true     | Full | 1/4 in    | 9 3/4 in  |
| BACK RISE              | eUjU7W | TOP OF WB TO CROTCH POINT - INCL GUSSET | true     | Full | 1/4 in    | 13 1/4 in |
| LOW HIP WIDTH          | IdBcJp | 3PT - 3" UP FROM CROTCH PT              | true     | Half | 1/4 in    | 14 3/4 in |
| THIGH WIDTH            | 7W15F9 | 1" FROM CROTCH SEAM                     | true     | Half | 1/8 in    | 9 1/4 in  |
| KNEE WIDTH             | LTFlsk | 13" FROM CROTCH POINT                   | true     | Half | 1/8 in    | 5 1/2 in  |
| CALF WIDTH             | 28BwJC | 18" FROM CROTCH WIDTH                   | true     | Half | 1/8 in    | 5 1/4 in  |
| LEG OPENING WIDTH      | LTLiTR | ALONG BOTTOM EDGE - STRAIGHT            | true     | Half | 1/8 in    | 3 3/4 in  |
| BOTTOM HEM HEIGHT      | QlJzPv | SEAM TO EDGE                            | true     | Full | 0 in      | 3/4 in    |
| INSEAM                 | r0l5EH | CROTCH POINT TO BOTTM EDGE              | true     | Full | 1/4 in    | 26 1/2 in |
| GUSSET LENGTH          | 38vQ27 | FRONT RISE TO BACK RISE                 | true     | Full | 1/8 in    | 1 3/4 in  |
| GUSSET WIDTH           | ZYiIrc | INSEAM TO INSEAM                        | true     | Full | 1/8 in    | 1 1/2 in  |