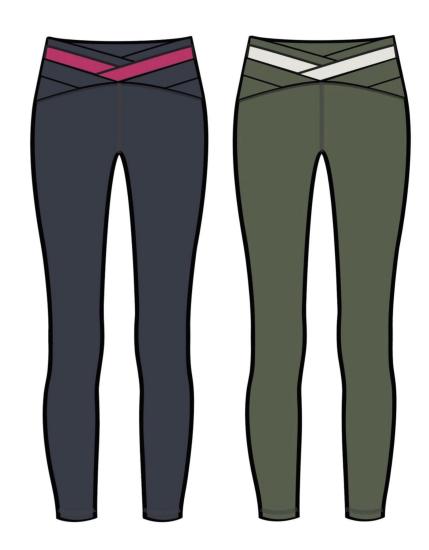

**ENDURANCE CRISS CROSS LEGGINGS** 

Name ENDURANCE CRISS CROSS LEGGINGS

Style No. O61237

Brand O
Division 10

Category BOTTOMS

Season 4

Year 22

Size Scale S -Sample size

|              | THUMBNAIL                                                                                                                                                                                                                                                                                                                                                                                                                                                                                                                                                                                                                                                                                                                                                                                                                                                                                                                                                                                                                                                                                                                                                                                                                                                                                                                                                                                                                                                                                                                                                                                                                                                                                                                                                                                                                                                                                                                                                                                                                                                                                                                      | COMPONENT                                                                                                                                     | QTY  | PLACEMENT                                           | NOTES                                          | BLUE NIGHT                                 | BRONZE GREEN<br>CODE: BRG                   |
|--------------|--------------------------------------------------------------------------------------------------------------------------------------------------------------------------------------------------------------------------------------------------------------------------------------------------------------------------------------------------------------------------------------------------------------------------------------------------------------------------------------------------------------------------------------------------------------------------------------------------------------------------------------------------------------------------------------------------------------------------------------------------------------------------------------------------------------------------------------------------------------------------------------------------------------------------------------------------------------------------------------------------------------------------------------------------------------------------------------------------------------------------------------------------------------------------------------------------------------------------------------------------------------------------------------------------------------------------------------------------------------------------------------------------------------------------------------------------------------------------------------------------------------------------------------------------------------------------------------------------------------------------------------------------------------------------------------------------------------------------------------------------------------------------------------------------------------------------------------------------------------------------------------------------------------------------------------------------------------------------------------------------------------------------------------------------------------------------------------------------------------------------------|-----------------------------------------------------------------------------------------------------------------------------------------------|------|-----------------------------------------------------|------------------------------------------------|--------------------------------------------|---------------------------------------------|
| FABRICATIONS |                                                                                                                                                                                                                                                                                                                                                                                                                                                                                                                                                                                                                                                                                                                                                                                                                                                                                                                                                                                                                                                                                                                                                                                                                                                                                                                                                                                                                                                                                                                                                                                                                                                                                                                                                                                                                                                                                                                                                                                                                                                                                                                                |                                                                                                                                               |      |                                                     |                                                |                                            |                                             |
| 1            |                                                                                                                                                                                                                                                                                                                                                                                                                                                                                                                                                                                                                                                                                                                                                                                                                                                                                                                                                                                                                                                                                                                                                                                                                                                                                                                                                                                                                                                                                                                                                                                                                                                                                                                                                                                                                                                                                                                                                                                                                                                                                                                                | SOLID ACTIVE COMPRESSION FABRIC (AAG) CODE: DPS022J Content: 71% Polyester 29% Spandex Supplier: ACTIVE APPAREL GROUP Construction: INTERLOCK |      | SELF, Place on waistband, front and back of legging | FOLLOW CAD FOR PLACEMENT                       | Blue Nights Custom Code: 19-4023 TCX       | Bronze Green<br>Custom Code:<br>18-0317 TCX |
| 2            |                                                                                                                                                                                                                                                                                                                                                                                                                                                                                                                                                                                                                                                                                                                                                                                                                                                                                                                                                                                                                                                                                                                                                                                                                                                                                                                                                                                                                                                                                                                                                                                                                                                                                                                                                                                                                                                                                                                                                                                                                                                                                                                                | SOLID ACTIVE COMPRESSION FABRIC (AAG) CODE: DPS022J Content: 71% Polyester 29% Spandex Supplier: ACTIVE APPAREL GROUP Construction: INTERLOCK |      | SOLID CONTRAST WB<br>OVERLAP DETAIL                 | FOLLOW CAD AND CONSTRUCTION PAGE FOR PLACEMENT | Pink Peacock Custom Code: 18-2045 TCX      | TOFU Custom Code: 11-4801 TCX               |
|              |                                                                                                                                                                                                                                                                                                                                                                                                                                                                                                                                                                                                                                                                                                                                                                                                                                                                                                                                                                                                                                                                                                                                                                                                                                                                                                                                                                                                                                                                                                                                                                                                                                                                                                                                                                                                                                                                                                                                                                                                                                                                                                                                | THRE                                                                                                                                          | EADS |                                                     |                                                |                                            |                                             |
| 3            |                                                                                                                                                                                                                                                                                                                                                                                                                                                                                                                                                                                                                                                                                                                                                                                                                                                                                                                                                                                                                                                                                                                                                                                                                                                                                                                                                                                                                                                                                                                                                                                                                                                                                                                                                                                                                                                                                                                                                                                                                                                                                                                                | Sewing Threads (DTM POLY THREAD) CODE: C00049                                                                                                 |      | DTM SELF                                            |                                                | -                                          | -                                           |
|              | :                                                                                                                                                                                                                                                                                                                                                                                                                                                                                                                                                                                                                                                                                                                                                                                                                                                                                                                                                                                                                                                                                                                                                                                                                                                                                                                                                                                                                                                                                                                                                                                                                                                                                                                                                                                                                                                                                                                                                                                                                                                                                                                              | TRI                                                                                                                                           | MS   |                                                     | :                                              |                                            | <del>.</del>                                |
| 4            | ©.                                                                                                                                                                                                                                                                                                                                                                                                                                                                                                                                                                                                                                                                                                                                                                                                                                                                                                                                                                                                                                                                                                                                                                                                                                                                                                                                                                                                                                                                                                                                                                                                                                                                                                                                                                                                                                                                                                                                                                                                                                                                                                                             | CALME SCREEN PRINT LOGO REFLECTIVE CODE: MO2W5                                                                                                | 1    | CENTERED AT CB WB                                   |                                                | Pewter Custom Code: 18-5203 TCX SIZE: 3/4" | Pewter Custom Code: 18-5203 TCX SIZE: 3/4"  |
| 5            | *                                                                                                                                                                                                                                                                                                                                                                                                                                                                                                                                                                                                                                                                                                                                                                                                                                                                                                                                                                                                                                                                                                                                                                                                                                                                                                                                                                                                                                                                                                                                                                                                                                                                                                                                                                                                                                                                                                                                                                                                                                                                                                                              | STRETCH ELASTIC FOR ACTIVE (AAG) CODE: EPR238 Supplier: ACTIVE APPAREL GROUP                                                                  |      | ENCASED IN WB TOP EDGE                              | 3/4" WIDTH                                     | 3/4" BLACK<br>ELASTIC                      | 3/4" BLACK<br>ELASTIC                       |
|              | LABELS AND HANGTAGS                                                                                                                                                                                                                                                                                                                                                                                                                                                                                                                                                                                                                                                                                                                                                                                                                                                                                                                                                                                                                                                                                                                                                                                                                                                                                                                                                                                                                                                                                                                                                                                                                                                                                                                                                                                                                                                                                                                                                                                                                                                                                                            |                                                                                                                                               |      |                                                     |                                                |                                            |                                             |
| 6            | Califfic  Windowskip - Factory  Windowskip - | CALME SCREEN PRINT LABEL- LOGO /SIZE /COUNTRY OF ORIGIN CODE: CALME-SP01                                                                      | 1    | inside CB waist, centered                           |                                                | -                                          | -                                           |