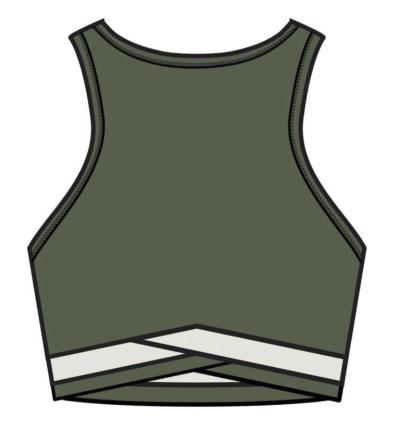

|             | THUMBNAIL | COMPONENT                                                                                                                                              | QTY   | NOTES                                           | PLACEMENT                     | BLUE NIGHT                                       | BRONZE GREEN<br>CODE: BRG                        |
|-------------|-----------|--------------------------------------------------------------------------------------------------------------------------------------------------------|-------|-------------------------------------------------|-------------------------------|--------------------------------------------------|--------------------------------------------------|
| FABRICATION |           |                                                                                                                                                        |       |                                                 |                               |                                                  |                                                  |
| 1           |           | SOLID ACTIVE COMPRESSION FABRIC (AAG)<br>CODE: DPS022J<br>Content: 71% Polyester 29% Spandex Supplier: ACTIVE<br>APPAREL GROUP Construction: INTERLOCK |       | FOLLOW CAD FOR PLACEMENT                        | SELF                          | -<br>Blue Nights<br>Custom Code:<br>19-4023 TCX  | -<br>Bronze Green<br>Custom Code:<br>18-0317 TCX |
| 2           |           | SOLID ACTIVE COMPRESSION FABRIC (AAG)<br>CODE: DPS022J<br>Content: 71% Polyester 29% Spandex Supplier: ACTIVE<br>APPAREL GROUP Construction: INTERLOCK |       | FOLLOW CAD AND<br>CONSTRUCTION FOR<br>PLACEMENT | SOLID CONTRAST OVERLAP DETAIL | -<br>Pink Peacock<br>Custom Code:<br>18-2045 TCX | -<br>TOFU<br>Custom Code:<br>11-4801 TCX         |
| 3           |           | 4-WAY POWER MESH (AAG)<br>CODE: MNS063<br>Content: 85 % NYLON 15% SPANDEX Supplier: ACTIVE<br>APPAREL GROUP Construction: WARP MESH                    |       | SEE TECH SHEET FOR<br>PLACEMENT                 | PLACE IN SHELF BRA            | -<br>BLACK<br>Custom Code:<br>BLK                | -<br>BLACK<br>Custom Code:<br>BLK                |
| 4           |           | KNIT SPORTS BRA LINER (AAG)<br>CODE: JNS079<br>Supplier: ACTIVE APPAREL GROUP Content: 91% NYLON<br>9% ELASTANE                                        |       | DTM SELF, SEE TECH SHEET FOR<br>PLACEMENT       | LINING                        | -<br>Blue Nights<br>Custom Code:<br>19-4023 TCX  | -<br>Bronze Green<br>Custom Code:<br>18-0317 TCX |
|             |           | Т                                                                                                                                                      | HREAD |                                                 |                               |                                                  |                                                  |
| 5           |           | Sewing Threads (DTM POLY THREAD)<br>CODE: C00049                                                                                                       |       |                                                 | DTM TO SELF                   | -<br>DTM                                         | -<br>DTM                                         |
|             |           |                                                                                                                                                        | TRIMS |                                                 |                               |                                                  |                                                  |