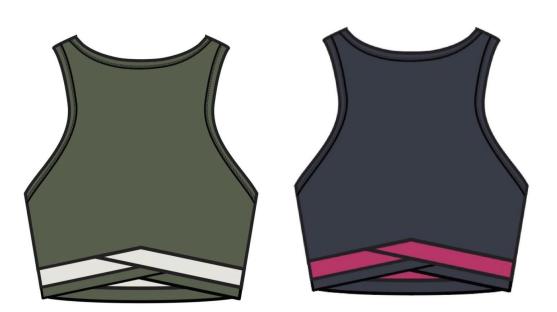

## ENDURANCE CRISS CROSS HIGH NECK BRA

| Name                      | ENDURANCE CRISS CROSS HIGH NECK BRA                                                                        |
|---------------------------|------------------------------------------------------------------------------------------------------------|
| Style No.                 | O11065                                                                                                     |
| Brand                     | 0                                                                                                          |
| Division                  | 10                                                                                                         |
| Category                  | TOPS                                                                                                       |
| Season                    | 4                                                                                                          |
| Year                      | 22                                                                                                         |
| Size Scale                | S -Sample size                                                                                             |
|                           | XS S M L XL XXL                                                                                            |
| DEVELOPMENT<br>STATUS     | PPS                                                                                                        |
| DELIVERY                  | D                                                                                                          |
| 1ST PTRN #                | STYLE REF: 014022-3                                                                                        |
| CARE INSTRUCTIONS         | MACHINE WASH COLD WITH LIKE COLORS DO NOT<br>BLEACH TUMBLE DRY LOW COOL IRON IF NEEDED<br>DO NOT DRY CLEAN |
| CATEGORY                  | FUNCTIONAL BRAS                                                                                            |
| SAMPLE SIZE               | S                                                                                                          |
| CUT QTY                   | 1                                                                                                          |
| Tech Pack Release<br>Date | 06-15-2022                                                                                                 |
| DUE DATE                  | 07-06-2022                                                                                                 |
| COUNTRY OF ORIGIN         | CHINA                                                                                                      |
| Photo Shoot Sample<br>Due | 10-17-2022                                                                                                 |
| Carry Over                | Yes                                                                                                        |
| PP Approval Date          | 09-26-2022                                                                                                 |
| Created by/Author         | 06-16-2022                                                                                                 |
|                           | Emily Moore                                                                                                |
|                           | emoore@johnnywas.com                                                                                       |
|                           |                                                                                                            |

|             | THUMBNAIL | COMPONENT                                                                                                                                              | QTY   | NOTES                                           | PLACEMENT                     | BLUE NIGHT                                       | BRONZE GREEN<br>CODE: BRG                        |
|-------------|-----------|--------------------------------------------------------------------------------------------------------------------------------------------------------|-------|-------------------------------------------------|-------------------------------|--------------------------------------------------|--------------------------------------------------|
| FABRICATION |           |                                                                                                                                                        |       |                                                 |                               |                                                  |                                                  |
| 1           |           | SOLID ACTIVE COMPRESSION FABRIC (AAG)<br>CODE: DPS022J<br>Content: 71% Polyester 29% Spandex Supplier: ACTIVE<br>APPAREL GROUP Construction: INTERLOCK |       | FOLLOW CAD FOR PLACEMENT                        | SELF                          | -<br>Blue Nights<br>Custom Code:<br>19-4023 TCX  | -<br>Bronze Green<br>Custom Code:<br>18-0317 TCX |
| 2           |           | SOLID ACTIVE COMPRESSION FABRIC (AAG)<br>CODE: DPS022J<br>Content: 71% Polyester 29% Spandex Supplier: ACTIVE<br>APPAREL GROUP Construction: INTERLOCK |       | FOLLOW CAD AND<br>CONSTRUCTION FOR<br>PLACEMENT | SOLID CONTRAST OVERLAP DETAIL | -<br>Pink Peacock<br>Custom Code:<br>18-2045 TCX | -<br>TOFU<br>Custom Code:<br>11-4801 TCX         |
| 3           |           | 4-WAY POWER MESH (AAG)<br>CODE: MNS063<br>Content: 85 % NYLON 15% SPANDEX Supplier: ACTIVE<br>APPAREL GROUP Construction: WARP MESH                    |       | SEE TECH SHEET FOR<br>PLACEMENT                 | PLACE IN SHELF BRA            | -<br>BLACK<br>Custom Code:<br>BLK                | -<br>BLACK<br>Custom Code:<br>BLK                |
| 4           |           | KNIT SPORTS BRA LINER (AAG)<br>CODE: JNS079<br>Supplier: ACTIVE APPAREL GROUP Content: 91% NYLON<br>9% ELASTANE                                        |       | DTM SELF, SEE TECH SHEET FOR<br>PLACEMENT       | LINING                        | -<br>Blue Nights<br>Custom Code:<br>19-4023 TCX  | -<br>Bronze Green<br>Custom Code:<br>18-0317 TCX |
|             |           | Т                                                                                                                                                      | HREAD |                                                 |                               |                                                  |                                                  |
| 5           |           | Sewing Threads (DTM POLY THREAD)<br>CODE: C00049                                                                                                       |       |                                                 | DTM TO SELF                   | -<br>DTM                                         | -<br>DTM                                         |
|             |           |                                                                                                                                                        | TRIMS |                                                 |                               |                                                  |                                                  |