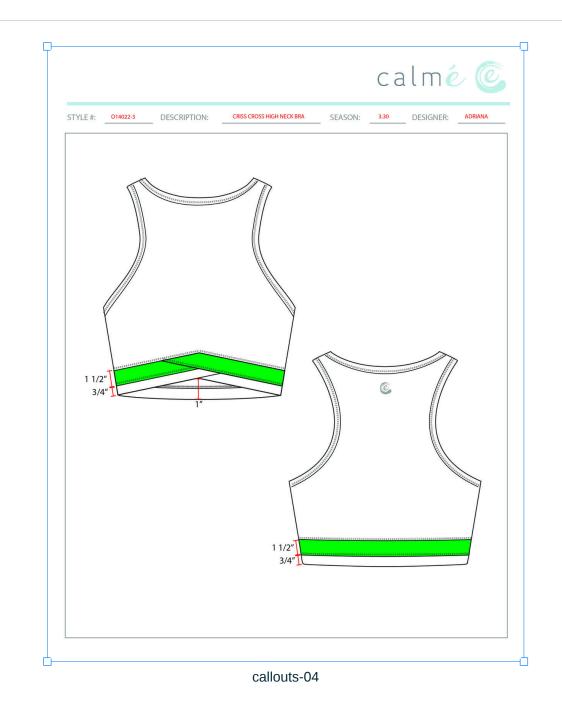

|    | THUMBNAIL                                                                                                                                                                                                                                                                                                                                                                                                                                                                                                                                                                                                                                                                                                                                                                                                                                                                                                                                                                                                                                                                                                                                                                                                                                                                                                                                                                                                                                                                                                                                                                                                                                                                                                                                                                                                                                                                                                                                                                                                                                                                                                                                                                                                                                                                                                                                                                                                                                                                                                                                                                                              | COMPONENT                                                                          | QTY     | NOTES                                                               | PLACEMENT                                              | BLUE NIGHT                                               | BRONZE GREEN<br>CODE: BRG                                |
|----|--------------------------------------------------------------------------------------------------------------------------------------------------------------------------------------------------------------------------------------------------------------------------------------------------------------------------------------------------------------------------------------------------------------------------------------------------------------------------------------------------------------------------------------------------------------------------------------------------------------------------------------------------------------------------------------------------------------------------------------------------------------------------------------------------------------------------------------------------------------------------------------------------------------------------------------------------------------------------------------------------------------------------------------------------------------------------------------------------------------------------------------------------------------------------------------------------------------------------------------------------------------------------------------------------------------------------------------------------------------------------------------------------------------------------------------------------------------------------------------------------------------------------------------------------------------------------------------------------------------------------------------------------------------------------------------------------------------------------------------------------------------------------------------------------------------------------------------------------------------------------------------------------------------------------------------------------------------------------------------------------------------------------------------------------------------------------------------------------------------------------------------------------------------------------------------------------------------------------------------------------------------------------------------------------------------------------------------------------------------------------------------------------------------------------------------------------------------------------------------------------------------------------------------------------------------------------------------------------------|------------------------------------------------------------------------------------|---------|---------------------------------------------------------------------|--------------------------------------------------------|----------------------------------------------------------|----------------------------------------------------------|
| 6  | C                                                                                                                                                                                                                                                                                                                                                                                                                                                                                                                                                                                                                                                                                                                                                                                                                                                                                                                                                                                                                                                                                                                                                                                                                                                                                                                                                                                                                                                                                                                                                                                                                                                                                                                                                                                                                                                                                                                                                                                                                                                                                                                                                                                                                                                                                                                                                                                                                                                                                                                                                                                                      | CALME SCREEN PRINT LOGO REFLECTIVE<br>CODE: MO2W5                                  | 1       |                                                                     | CENTERED AT CB BAND                                    | -<br>Pewter<br>Custom Code:<br>18-5203 TCX<br>SIZE: 3/4" | -<br>Pewter<br>Custom Code:<br>18-5203 TCX<br>SIZE: 3/4" |
| 7  |                                                                                                                                                                                                                                                                                                                                                                                                                                                                                                                                                                                                                                                                                                                                                                                                                                                                                                                                                                                                                                                                                                                                                                                                                                                                                                                                                                                                                                                                                                                                                                                                                                                                                                                                                                                                                                                                                                                                                                                                                                                                                                                                                                                                                                                                                                                                                                                                                                                                                                                                                                                                        | STRETCH ELASTIC FOR ACTIVE (AAG)<br>CODE: EPR238<br>Supplier: ACTIVE APPAREL GROUP |         | 3/4" width                                                          | ENCASED IN BOTTOM BRA BAND                             | -<br>3/4" BLACK<br>ELASTIC                               | -<br>3/4" BLACK<br>ELASTIC                               |
| 8  |                                                                                                                                                                                                                                                                                                                                                                                                                                                                                                                                                                                                                                                                                                                                                                                                                                                                                                                                                                                                                                                                                                                                                                                                                                                                                                                                                                                                                                                                                                                                                                                                                                                                                                                                                                                                                                                                                                                                                                                                                                                                                                                                                                                                                                                                                                                                                                                                                                                                                                                                                                                                        | SPORTS BRA CUPS (AAG)<br>CODE: TD1530                                              | 2       |                                                                     | REMOVABLE CUPS, FOLLOW CALL<br>OUT GUIDE FOR PLACEMENT | -<br>BLACK<br>Custom Code:<br>BLK                        | -<br>BLACK<br>Custom Code:<br>BLK                        |
|    |                                                                                                                                                                                                                                                                                                                                                                                                                                                                                                                                                                                                                                                                                                                                                                                                                                                                                                                                                                                                                                                                                                                                                                                                                                                                                                                                                                                                                                                                                                                                                                                                                                                                                                                                                                                                                                                                                                                                                                                                                                                                                                                                                                                                                                                                                                                                                                                                                                                                                                                                                                                                        | LABELS A                                                                           | ND HANG | TAGS                                                                |                                                        |                                                          |                                                          |
| 9  | Calino<br>Valuetare - North<br>Valuetare - North<br>Valuetare - North<br>Valuetare - North<br>North Alaram                                                                                                                                                                                                                                                                                                                                                                                                                                                                                                                                                                                                                                                                                                                                                                                                                                                                                                                                                                                                                                                                                                                                                                                                                                                                                                                                                                                                                                                                                                                                                                                                                                                                                                                                                                                                                                                                                                                                                                                                                                                                                                                                                                                                                                                                                                                                                                                                                                                                                             | CALME SCREEN PRINT LABEL- LOGO /SIZE<br>/COUNTRY OF ORIGIN<br>CODE: CALME-SP01     | 1       | Please follow the image attached.<br>artwork ai file sent via email | SCREENPRINT ON INSIDE CB, 1"<br>FROM TOP NECK EDGE     | -                                                        | -                                                        |
| 10 | Calme<br>In<br>Marking<br>Marking<br>Marking<br>Marking<br>Marking<br>Marking<br>Marking<br>Marking<br>Marking<br>Marking<br>Marking<br>Marking<br>Marking<br>Marking<br>Marking<br>Marking<br>Marking<br>Marking<br>Marking<br>Marking<br>Marking<br>Marking<br>Marking<br>Marking<br>Marking<br>Marking<br>Marking<br>Marking<br>Marking<br>Marking<br>Marking<br>Marking<br>Marking<br>Marking<br>Marking<br>Marking<br>Marking<br>Marking<br>Marking<br>Marking<br>Marking<br>Marking<br>Marking<br>Marking<br>Marking<br>Marking<br>Marking<br>Marking<br>Marking<br>Marking<br>Marking<br>Marking<br>Marking<br>Marking<br>Marking<br>Marking<br>Marking<br>Marking<br>Marking<br>Marking<br>Marking<br>Marking<br>Marking<br>Marking<br>Marking<br>Marking<br>Marking<br>Marking<br>Marking<br>Marking<br>Marking<br>Marking<br>Marking<br>Marking<br>Marking<br>Marking<br>Marking<br>Marking<br>Marking<br>Marking<br>Marking<br>Marking<br>Marking<br>Marking<br>Marking<br>Marking<br>Marking<br>Marking<br>Marking<br>Marking<br>Marking<br>Marking<br>Marking<br>Marking<br>Marking<br>Marking<br>Marking<br>Marking<br>Marking<br>Marking<br>Marking<br>Marking<br>Marking<br>Marking<br>Marking<br>Marking<br>Marking<br>Marking<br>Marking<br>Marking<br>Marking<br>Marking<br>Marking<br>Marking<br>Marking<br>Marking<br>Marking<br>Marking<br>Marking<br>Marking<br>Marking<br>Marking<br>Marking<br>Marking<br>Marking<br>Marking<br>Marking<br>Marking<br>Marking<br>Marking<br>Marking<br>Marking<br>Marking<br>Marking<br>Marking<br>Marking<br>Marking<br>Marking<br>Marking<br>Marking<br>Marking<br>Marking<br>Marking<br>Marking<br>Marking<br>Marking<br>Marking<br>Marking<br>Marking<br>Marking<br>Marking<br>Marking<br>Marking<br>Marking<br>Marking<br>Marking<br>Marking<br>Marking<br>Marking<br>Marking<br>Marking<br>Marking<br>Marking<br>Marking<br>Marking<br>Marking<br>Marking<br>Marking<br>Marking<br>Marking<br>Marking<br>Marking<br>Marking<br>Marking<br>Marking<br>Marking<br>Marking<br>Marking<br>Marking<br>Marking<br>Marking<br>Marking<br>Marking<br>Marking<br>Marking<br>Marking<br>Marking<br>Marking<br>Marking<br>Marking<br>Marking<br>Marking<br>Marking<br>Marking<br>Marking<br>Marking<br>Marking<br>Marking<br>Marking<br>Marking<br>Marking<br>Marking<br>Marking<br>Marking<br>Marking<br>Marking<br>Marking<br>Marking<br>Marking<br>Marking<br>Marking<br>Marking<br>Marking<br>Marking<br>Marking<br>Marking<br>Marking<br>Marking<br>Marking<br>Marking<br>Marking<br>Marking<br>Marking<br>Marking<br>Marking<br>Marking<br>M | TPU CARE LABEL FOR CALME-20mmx60mm<br>CODE: CALME-TPU01                            | 1       |                                                                     | WEARER'S LEFT- 3" UP FROM<br>BOTTOM HEM                | -                                                        | -                                                        |
| 11 |                                                                                                                                                                                                                                                                                                                                                                                                                                                                                                                                                                                                                                                                                                                                                                                                                                                                                                                                                                                                                                                                                                                                                                                                                                                                                                                                                                                                                                                                                                                                                                                                                                                                                                                                                                                                                                                                                                                                                                                                                                                                                                                                                                                                                                                                                                                                                                                                                                                                                                                                                                                                        | NEW CALME HANGTAG<br>CODE: TOP CARD- CALME-T01P-R, BOTTOM<br>CARD- CALME-T02       | 1       |                                                                     | left SS UNDER THE ARMHOLE                              | -                                                        | -                                                        |
|    |                                                                                                                                                                                                                                                                                                                                                                                                                                                                                                                                                                                                                                                                                                                                                                                                                                                                                                                                                                                                                                                                                                                                                                                                                                                                                                                                                                                                                                                                                                                                                                                                                                                                                                                                                                                                                                                                                                                                                                                                                                                                                                                                                                                                                                                                                                                                                                                                                                                                                                                                                                                                        | Components 11                                                                      |         |                                                                     |                                                        |                                                          |                                                          |