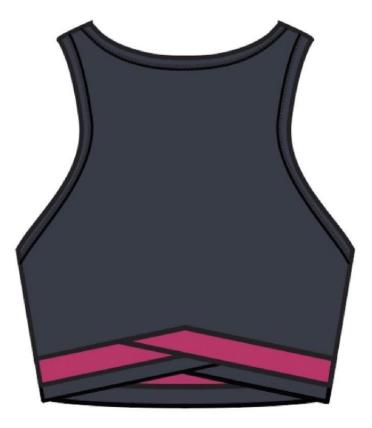

|             | THUMBNAIL | COMPONENT                                                                                                                                              | QTY   | NOTES                                           | PLACEMENT                     | BLUE NIGHT                                       | BRONZE GREEN<br>CODE: BRG                        |
|-------------|-----------|--------------------------------------------------------------------------------------------------------------------------------------------------------|-------|-------------------------------------------------|-------------------------------|--------------------------------------------------|--------------------------------------------------|
| FABRICATION |           |                                                                                                                                                        |       |                                                 |                               |                                                  |                                                  |
| 1           |           | SOLID ACTIVE COMPRESSION FABRIC (AAG)<br>CODE: DPS022J<br>Content: 71% Polyester 29% Spandex Supplier: ACTIVE<br>APPAREL GROUP Construction: INTERLOCK |       | FOLLOW CAD FOR PLACEMENT                        | SELF                          | -<br>Blue Nights<br>Custom Code:<br>19-4023 TCX  | -<br>Bronze Green<br>Custom Code:<br>18-0317 TCX |
| 2           |           | SOLID ACTIVE COMPRESSION FABRIC (AAG)<br>CODE: DPS022J<br>Content: 71% Polyester 29% Spandex Supplier: ACTIVE<br>APPAREL GROUP Construction: INTERLOCK |       | FOLLOW CAD AND<br>CONSTRUCTION FOR<br>PLACEMENT | SOLID CONTRAST OVERLAP DETAIL | -<br>Pink Peacock<br>Custom Code:<br>18-2045 TCX | -<br>TOFU<br>Custom Code:<br>11-4801 TCX         |
| 3           |           | 4-WAY POWER MESH (AAG)<br>CODE: MNS063<br>Content: 85 % NYLON 15% SPANDEX Supplier: ACTIVE<br>APPAREL GROUP Construction: WARP MESH                    |       | SEE TECH SHEET FOR<br>PLACEMENT                 | PLACE IN SHELF BRA            | -<br>BLACK<br>Custom Code:<br>BLK                | -<br>BLACK<br>Custom Code:<br>BLK                |
| 4           |           | KNIT SPORTS BRA LINER (AAG)<br>CODE: JNS079<br>Supplier: ACTIVE APPAREL GROUP Content: 91% NYLON<br>9% ELASTANE                                        |       | DTM SELF, SEE TECH SHEET FOR<br>PLACEMENT       | LINING                        | -<br>Blue Nights<br>Custom Code:<br>19-4023 TCX  | -<br>Bronze Green<br>Custom Code:<br>18-0317 TCX |
|             |           | Т                                                                                                                                                      | HREAD |                                                 |                               |                                                  |                                                  |
| 5           |           | Sewing Threads (DTM POLY THREAD)<br>CODE: C00049                                                                                                       |       |                                                 | DTM TO SELF                   | -<br>DTM                                         | -<br>DTM                                         |
|             |           |                                                                                                                                                        | TRIMS |                                                 |                               |                                                  |                                                  |