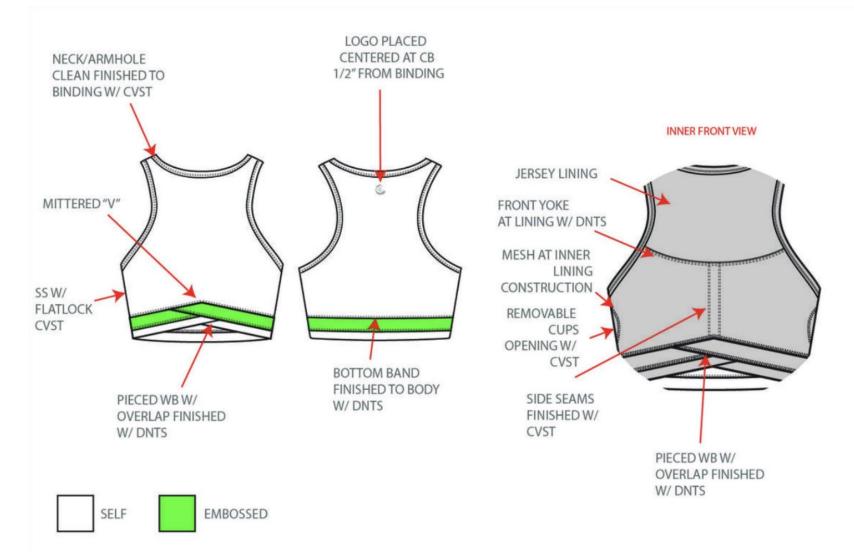

|    | THUMBNAIL                                                                                                                                                                                                                                                                                                                                                                                                                                                                                                                                                                                                                                                                                                                                                                                                                                                                                                                                                                                                                                                                                                                                                                                                                                                                                                                                                                                                                                                                                                                                                                                                                                                                                                                                                                                                                                                                                                                                                                                                                                                                                                                                                                                                                                                                                                                                                                                                                                                                                                                                                                                              | COMPONENT                                                                          | QTY     | NOTES                                                               | PLACEMENT                                              | BLUE NIGHT                                               | BRONZE GREEN<br>CODE: BRG                                |
|----|--------------------------------------------------------------------------------------------------------------------------------------------------------------------------------------------------------------------------------------------------------------------------------------------------------------------------------------------------------------------------------------------------------------------------------------------------------------------------------------------------------------------------------------------------------------------------------------------------------------------------------------------------------------------------------------------------------------------------------------------------------------------------------------------------------------------------------------------------------------------------------------------------------------------------------------------------------------------------------------------------------------------------------------------------------------------------------------------------------------------------------------------------------------------------------------------------------------------------------------------------------------------------------------------------------------------------------------------------------------------------------------------------------------------------------------------------------------------------------------------------------------------------------------------------------------------------------------------------------------------------------------------------------------------------------------------------------------------------------------------------------------------------------------------------------------------------------------------------------------------------------------------------------------------------------------------------------------------------------------------------------------------------------------------------------------------------------------------------------------------------------------------------------------------------------------------------------------------------------------------------------------------------------------------------------------------------------------------------------------------------------------------------------------------------------------------------------------------------------------------------------------------------------------------------------------------------------------------------------|------------------------------------------------------------------------------------|---------|---------------------------------------------------------------------|--------------------------------------------------------|----------------------------------------------------------|----------------------------------------------------------|
| 6  | C                                                                                                                                                                                                                                                                                                                                                                                                                                                                                                                                                                                                                                                                                                                                                                                                                                                                                                                                                                                                                                                                                                                                                                                                                                                                                                                                                                                                                                                                                                                                                                                                                                                                                                                                                                                                                                                                                                                                                                                                                                                                                                                                                                                                                                                                                                                                                                                                                                                                                                                                                                                                      | CALME SCREEN PRINT LOGO REFLECTIVE<br>CODE: MO2W5                                  | 1       |                                                                     | CENTERED AT CB BAND                                    | -<br>Pewter<br>Custom Code:<br>18-5203 TCX<br>SIZE: 3/4" | -<br>Pewter<br>Custom Code:<br>18-5203 TCX<br>SIZE: 3/4" |
| 7  |                                                                                                                                                                                                                                                                                                                                                                                                                                                                                                                                                                                                                                                                                                                                                                                                                                                                                                                                                                                                                                                                                                                                                                                                                                                                                                                                                                                                                                                                                                                                                                                                                                                                                                                                                                                                                                                                                                                                                                                                                                                                                                                                                                                                                                                                                                                                                                                                                                                                                                                                                                                                        | STRETCH ELASTIC FOR ACTIVE (AAG)<br>CODE: EPR238<br>Supplier: ACTIVE APPAREL GROUP |         | 3/4" width                                                          | ENCASED IN BOTTOM BRA BAND                             | -<br>3/4" BLACK<br>ELASTIC                               | -<br>3/4" BLACK<br>ELASTIC                               |
| 8  |                                                                                                                                                                                                                                                                                                                                                                                                                                                                                                                                                                                                                                                                                                                                                                                                                                                                                                                                                                                                                                                                                                                                                                                                                                                                                                                                                                                                                                                                                                                                                                                                                                                                                                                                                                                                                                                                                                                                                                                                                                                                                                                                                                                                                                                                                                                                                                                                                                                                                                                                                                                                        | SPORTS BRA CUPS (AAG)<br>CODE: TD1530                                              | 2       |                                                                     | REMOVABLE CUPS, FOLLOW CALL<br>OUT GUIDE FOR PLACEMENT | -<br>BLACK<br>Custom Code:<br>BLK                        | -<br>BLACK<br>Custom Code:<br>BLK                        |
|    |                                                                                                                                                                                                                                                                                                                                                                                                                                                                                                                                                                                                                                                                                                                                                                                                                                                                                                                                                                                                                                                                                                                                                                                                                                                                                                                                                                                                                                                                                                                                                                                                                                                                                                                                                                                                                                                                                                                                                                                                                                                                                                                                                                                                                                                                                                                                                                                                                                                                                                                                                                                                        | LABELS A                                                                           | ND HANG | TAGS                                                                |                                                        |                                                          |                                                          |
| 9  | Calino<br>Valuetare - North<br>Valuetare - North<br>Valuetare - North<br>Valuetare - North<br>North Alaram                                                                                                                                                                                                                                                                                                                                                                                                                                                                                                                                                                                                                                                                                                                                                                                                                                                                                                                                                                                                                                                                                                                                                                                                                                                                                                                                                                                                                                                                                                                                                                                                                                                                                                                                                                                                                                                                                                                                                                                                                                                                                                                                                                                                                                                                                                                                                                                                                                                                                             | CALME SCREEN PRINT LABEL- LOGO /SIZE<br>/COUNTRY OF ORIGIN<br>CODE: CALME-SP01     | 1       | Please follow the image attached.<br>artwork ai file sent via email | SCREENPRINT ON INSIDE CB, 1"<br>FROM TOP NECK EDGE     | -                                                        | -                                                        |
| 10 | Calme<br>In<br>Marking<br>Marking<br>Marking<br>Marking<br>Marking<br>Marking<br>Marking<br>Marking<br>Marking<br>Marking<br>Marking<br>Marking<br>Marking<br>Marking<br>Marking<br>Marking<br>Marking<br>Marking<br>Marking<br>Marking<br>Marking<br>Marking<br>Marking<br>Marking<br>Marking<br>Marking<br>Marking<br>Marking<br>Marking<br>Marking<br>Marking<br>Marking<br>Marking<br>Marking<br>Marking<br>Marking<br>Marking<br>Marking<br>Marking<br>Marking<br>Marking<br>Marking<br>Marking<br>Marking<br>Marking<br>Marking<br>Marking<br>Marking<br>Marking<br>Marking<br>Marking<br>Marking<br>Marking<br>Marking<br>Marking<br>Marking<br>Marking<br>Marking<br>Marking<br>Marking<br>Marking<br>Marking<br>Marking<br>Marking<br>Marking<br>Marking<br>Marking<br>Marking<br>Marking<br>Marking<br>Marking<br>Marking<br>Marking<br>Marking<br>Marking<br>Marking<br>Marking<br>Marking<br>Marking<br>Marking<br>Marking<br>Marking<br>Marking<br>Marking<br>Marking<br>Marking<br>Marking<br>Marking<br>Marking<br>Marking<br>Marking<br>Marking<br>Marking<br>Marking<br>Marking<br>Marking<br>Marking<br>Marking<br>Marking<br>Marking<br>Marking<br>Marking<br>Marking<br>Marking<br>Marking<br>Marking<br>Marking<br>Marking<br>Marking<br>Marking<br>Marking<br>Marking<br>Marking<br>Marking<br>Marking<br>Marking<br>Marking<br>Marking<br>Marking<br>Marking<br>Marking<br>Marking<br>Marking<br>Marking<br>Marking<br>Marking<br>Marking<br>Marking<br>Marking<br>Marking<br>Marking<br>Marking<br>Marking<br>Marking<br>Marking<br>Marking<br>Marking<br>Marking<br>Marking<br>Marking<br>Marking<br>Marking<br>Marking<br>Marking<br>Marking<br>Marking<br>Marking<br>Marking<br>Marking<br>Marking<br>Marking<br>Marking<br>Marking<br>Marking<br>Marking<br>Marking<br>Marking<br>Marking<br>Marking<br>Marking<br>Marking<br>Marking<br>Marking<br>Marking<br>Marking<br>Marking<br>Marking<br>Marking<br>Marking<br>Marking<br>Marking<br>Marking<br>Marking<br>Marking<br>Marking<br>Marking<br>Marking<br>Marking<br>Marking<br>Marking<br>Marking<br>Marking<br>Marking<br>Marking<br>Marking<br>Marking<br>Marking<br>Marking<br>Marking<br>Marking<br>Marking<br>Marking<br>Marking<br>Marking<br>Marking<br>Marking<br>Marking<br>Marking<br>Marking<br>Marking<br>Marking<br>Marking<br>Marking<br>Marking<br>Marking<br>Marking<br>Marking<br>Marking<br>Marking<br>Marking<br>Marking<br>Marking<br>Marking<br>Marking<br>Marking<br>Marking<br>Marking<br>Marking<br>Marking<br>Marking<br>Marking<br>Marking<br>Marking<br>Marking<br>Marking<br>Marking<br>M | TPU CARE LABEL FOR CALME-20mmx60mm<br>CODE: CALME-TPU01                            | 1       |                                                                     | WEARER'S LEFT- 3" UP FROM<br>BOTTOM HEM                | -                                                        | -                                                        |
| 11 |                                                                                                                                                                                                                                                                                                                                                                                                                                                                                                                                                                                                                                                                                                                                                                                                                                                                                                                                                                                                                                                                                                                                                                                                                                                                                                                                                                                                                                                                                                                                                                                                                                                                                                                                                                                                                                                                                                                                                                                                                                                                                                                                                                                                                                                                                                                                                                                                                                                                                                                                                                                                        | NEW CALME HANGTAG<br>CODE: TOP CARD- CALME-T01P-R, BOTTOM<br>CARD- CALME-T02       | 1       |                                                                     | left SS UNDER THE ARMHOLE                              | -                                                        | -                                                        |
|    |                                                                                                                                                                                                                                                                                                                                                                                                                                                                                                                                                                                                                                                                                                                                                                                                                                                                                                                                                                                                                                                                                                                                                                                                                                                                                                                                                                                                                                                                                                                                                                                                                                                                                                                                                                                                                                                                                                                                                                                                                                                                                                                                                                                                                                                                                                                                                                                                                                                                                                                                                                                                        | Components 11                                                                      |         |                                                                     |                                                        |                                                          |                                                          |