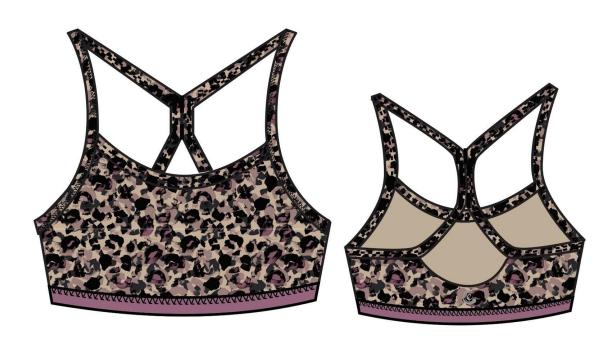

**ENDURANCE SPORTS BRAII** 

Name ENDURANCE SPORTS BRA II

Style No. O17722C6

IRISH CREAM PEBBLE CAMO ALL OVER PRINT Description

Brand Division 10 TOPS Category Season Year 22

Size Scale -Sample size

XS S M L XL XXL

Screen Shot 2022-01-07 at 2.25.06 PM

Strappy Bra-01