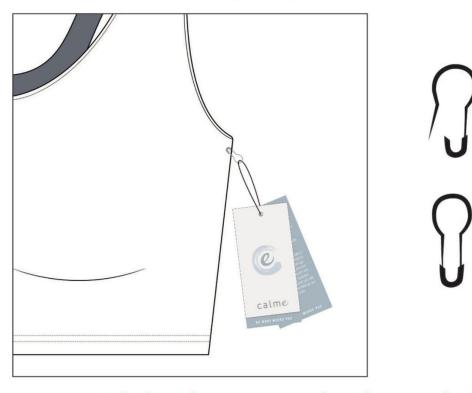

## ENDURE SPORTS BRA Calme Hang Tag

Place on wearer's left side seam under the armhole, 1/2" down from Top Edge

Screen Shot 2021-12-31 at 2.13.17 PM