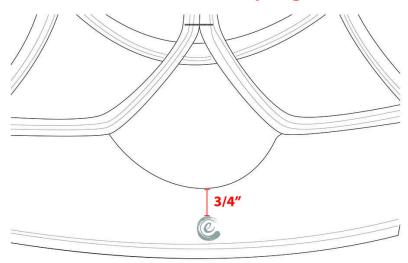

## **Logo Placement**

Place logo centerd at back 3/4" down from back top edge

Not for color. Not to scale.

SCREEN PRINTING CALME ACTIVE-06