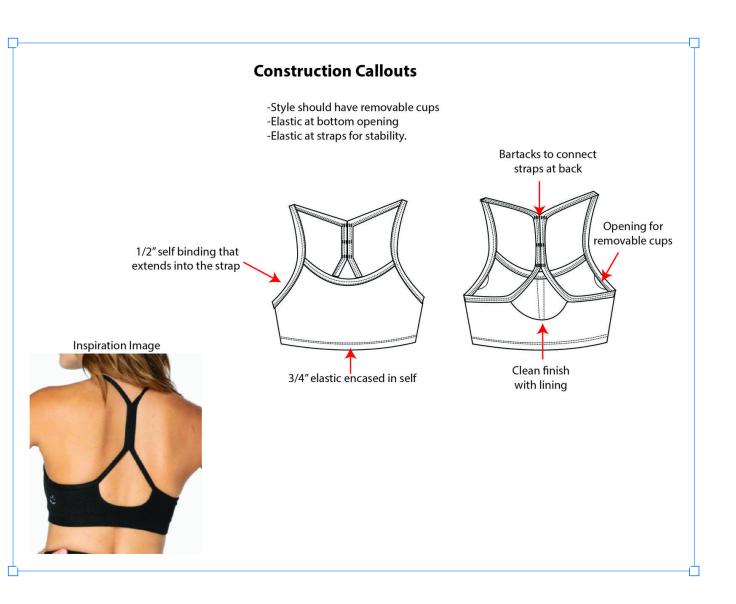

#### **Interior Bra Construction**

There are two layers to create the interior bra construction bra.

The layer closest to the self is approved power mesh.

The layer closest to the wearer's body is approved stretch lining.