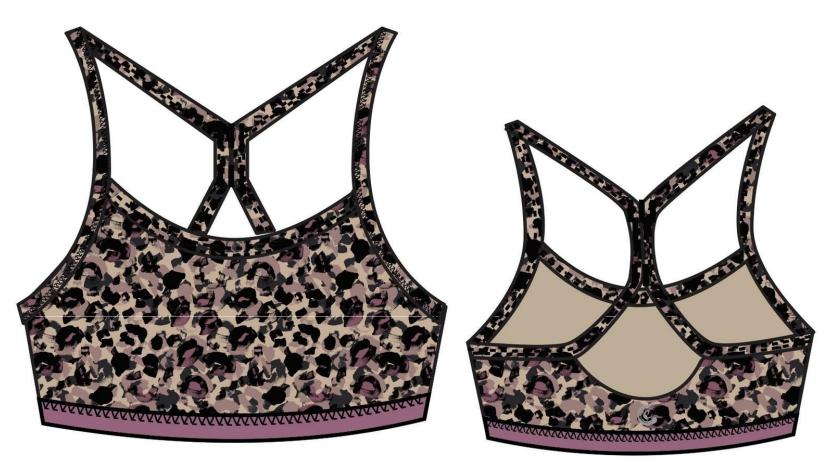

**ENDURANCE SPORTS BRAII** 

Name ENDURANCE SPORTS BRA II

Style No. O17722C6

IRISH CREAM PEBBLE CAMO ALL OVER PRINT Description

Brand Division 10 TOPS Category Season Year 22

Size Scale -Sample size

XS S M L XL XXL

DEVELOPMENT STATUS

DELIVERY

1ST PTRN# Pattern Ref:O13722A3

1st Proto

CATEGORY **KNITS** SAMPLE SIZE S CUT QTY

DUE DATE 01-25-2022 COUNTRY OF ORIGIN CHINA Created by/Author 01-07-2022

undefined

emoore@johnnywas.com



Screen Shot 2022-01-07 at 2.25.06 PM



Strappy Bra-01

#### **Interior Bra Construction**

There are two layers to create the interior bra construction bra.

The layer closest to the self is approved power mesh.

The layer closest to the wearer's body is approved stretch lining.



interior bra construction-02

O, 10, TOPS, 3, 22



Calme\_Final 2 ScreenPrint\_made\_in\_CHINA

## **Logo Placement**

Place logo centerd at back 3/4" down from back top edge



Not for color. Not to scale.

SCREEN PRINTING CALME ACTIVE-06

## ENDURE SPORTS BRA Calme Hang Tag



Place on wearer's left side seam under the armhole, 1/2" down from Top Edge

Screen Shot 2021-12-31 at 2.13.17 PM

# ENDURE SPORTS BRA Calme TPU Care Label

- DISCLAIMER 
LABELING IS FOR
REFERENCE ONLY,
PLEASE PUT APPROPRAITE
COUNTRY