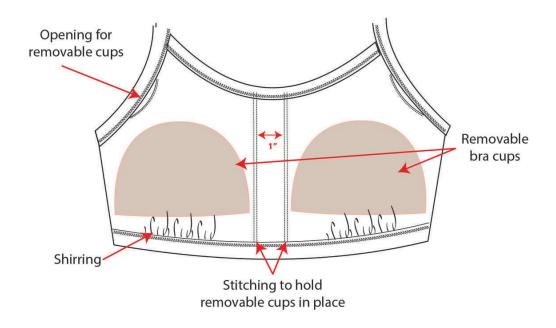

#### **Interior Bra Construction**

There are two layers to create the interior bra construction bra.

The layer closest to the self is approved power mesh.

The layer closest to the wearer's body is approved stretch lining.