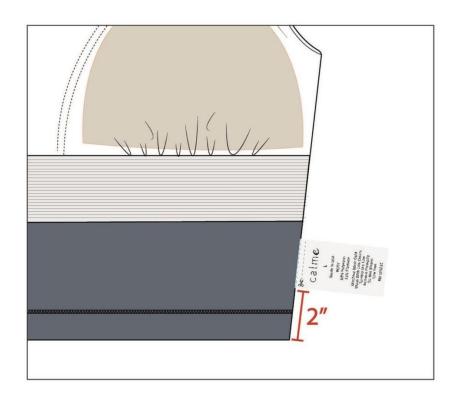

## Place on inside at wearer's left side seam, 2" from bottom

Screen Shot 2021-12-31 at 2.13.28 PM